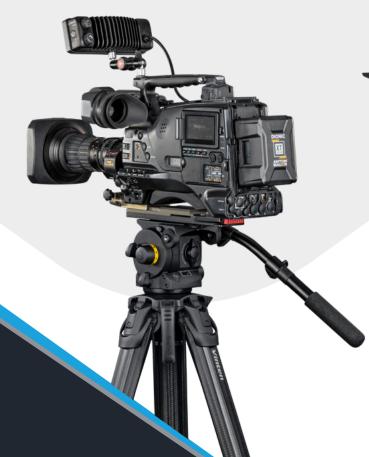

The world's fastest deploying tripod now in 100mm.

Vinten presents the award winning flowtech. Providing an incredibly fast, lighweight and easy set up with revolutionary quick release brakes, rubber feet and a carbon fibre mid-level spreader. The award winning flowtech technology is now available in 100mm to support a payload of up to 30kg (66lb).

- Deploy and adjust your tripod in an instant: Unique quick release brakes
- Easy to transport and exceptional torsional stiffness:
  Ergonomic carbon fibre leg design
- Capture extremely low and high shots: Versatile hinge lock mechanism
- Fast and stable setup in narrow spaces or on uneven terrain: Unique carbon fibre mid-level spreader
- Superior performance and reliability: