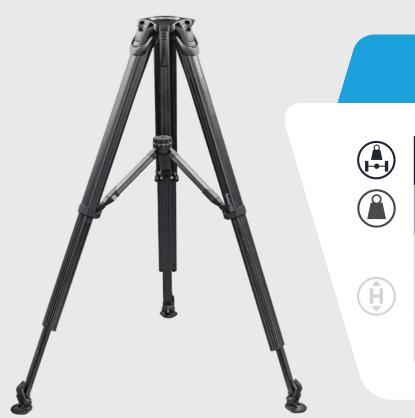

## Tripod flowtech<sup>tm</sup> 100 MS V4160-0003

| ( | Height (#                               | Weight | Camera fitting | Payload range |                                   |                                       |                                     |  |
|---|-----------------------------------------|--------|----------------|---------------|-----------------------------------|---------------------------------------|-------------------------------------|--|
|   |                                         |        |                |               | System Vision 8AS FT MS V8AS-FTMS | System Vision 10 AS FT MS  V10AS-FTMS | System Vision 100 FT MS  VB100-FTMS |  |
|   |                                         |        |                |               | 5.5 - 14.0kg<br>12.1 - 30.9lb     | 6.5 - 17.0kg<br>14.3 - 37.5lb         | 7.0 - 20.0kg<br>15.4 - 44.1lb       |  |
|   |                                         |        |                |               | Slide In                          | Slide In                              | Slide In                            |  |
|   |                                         |        |                |               | 7.2kg / 15.9lb                    | 7.3kg / 16.1lb                        | 7.8kg / 17.lb                       |  |
|   | Height range in spreaderless mode       |        |                |               | 40 - 170cm<br>15.7 - 66.9in       | 40 - 170cm<br>5.7 - 66.9 in           | 39 - 169cm<br>15.4 - 66.5in         |  |
|   | Height range with<br>mid-level spreader |        |                |               | 69 - 171cm<br>27.2 - 67.3in       | 69 - 171cm<br>27.2 - 67.3in           | 68 - 170cm<br>26.8 - 66.9in         |  |