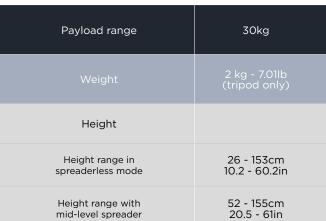

## Tripod flowtech<sup>tm</sup> 100 MS V4160-0003

| ( | Height (#                               | Weight | Camera fitting | Payload range |                                   |                                       |                                     |  |
|---|-----------------------------------------|--------|----------------|---------------|-----------------------------------|---------------------------------------|-------------------------------------|--|
|   |                                         |        |                |               | System Vision 8AS FT MS V8AS-FTMS | System Vision 10 AS FT MS  V10AS-FTMS | System Vision 100 FT MS  VB100-FTMS |  |
|   |                                         |        |                |               | 5.5 - 14.0kg<br>12.1 - 30.9lb     | 6.5 - 17.0kg<br>14.3 - 37.5lb         | 7.0 - 20.0kg<br>15.4 - 44.1lb       |  |
|   |                                         |        |                |               | Slide In                          | Slide In                              | Slide In                            |  |
|   |                                         |        |                |               | 7.2kg / 15.9lb                    | 7.3kg / 16.1lb                        | 7.8kg / 17.lb                       |  |
|   | Height range in spreaderless mode       |        |                |               | 40 - 170cm<br>15.7 - 66.9in       | 40 - 170cm<br>5.7 - 66.9 in           | 39 - 169cm<br>15.4 - 66.5in         |  |
|   | Height range with<br>mid-level spreader |        |                |               | 69 - 171cm<br>27.2 - 67.3in       | 69 - 171cm<br>27.2 - 67.3in           | 68 - 170cm<br>26.8 - 66.9in         |  |