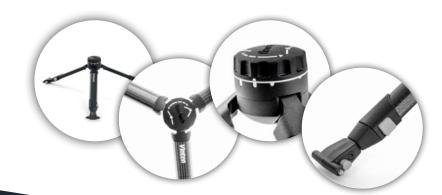

- Deploy and adjust your tripod in an instant: Unique quick release brakes
- Easy to transport and exceptional torsional stiffness:
  Ergonomic carbon fibre leg design
- Capture extremely low and high shots: Versatile hinge lock mechanism
- Fast and stable setup in narrow spaces or on uneven terrain: Unique carbon fibre mid-level spreader
- Superior performance and reliability:

## **NEW** carbon fibre mid-level spreader

For a fast and stable setup in narrow spaces or on uneven terrain. Four locking positions for simple setup and fast repositioning.

**Weight:** 660g (1.45lb)

**Built-up radius:** 29-41.5cm (11.4-16.3in)