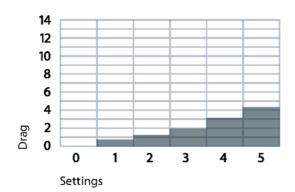

# Sachtler System FSB 10 carbon fibre with Fluid Head, ENG 2 CF Tripod, Mid-Level Spreader & Bag

SKU: 1043

Speed is an important part of modern broadcasting and filming. The FSB 10 Fluid Head provides a great solution for news, documentaries, wildlife and any shoot where you need quick stability and durable reliability. Designed to accommodate digital cinema cameras like the Sony FS7 and Canon C500, the head has a sliding range of 120 mm. The fluid head has a 100 mm bowl interface for quick tripod mounting and an illuminated bubble level lets you level easily, even in poor light conditions. The sideload mechanism means that camera mounting is as simple as a touch and go quick release. Once you have mounted your camera, the FSB 10 Fluid Head doesn't restrict your movement. Frictionless leak-proof fluid drag with five levels of adjustment, while a zero setting and tilt drag control means you can completely disengage drag for fast, seamless panning in every movement.

#### **Technical specifications**

| Feature                 | Metric                                       | Imperial                                     |
|-------------------------|----------------------------------------------|----------------------------------------------|
| Weight                  | 6.80 kg                                      | 14.96 lb                                     |
| Temperature range       | -40 to 60 ℃                                  | -40 to 140 °F                                |
| Tilt range              | 90° to -75°                                  | 90° to -75°                                  |
| Payload                 | 4 to 12 kg                                   | 8.80 to 26.40 lb                             |
| Bowl size               | 100 mm                                       | 100 mm                                       |
| Material                | Carbon Fibre                                 | Carbon Fibre                                 |
| Transport length        | 890 mm                                       | 34.71 in                                     |
| Tripod stages           | 2                                            | 2                                            |
| Range                   | FSB                                          | FSB                                          |
| Sliding range           | 120 mm                                       | 4.68 in                                      |
| Interface Compatibility | Sideload                                     | Sideload                                     |
| Height with spreader    | 0.66 to 1.68 m                               | 2.16 to 5.51 ft                              |
| Spreader type           | Mid-level spreader                           | Mid-level spreader                           |
| Pan bar count           | 1                                            | 1                                            |
| Counterbalance          | 10 counterbalance steps                      | 10 counterbalance steps                      |
| Drag                    | 5 + 0 horizontal and vertical grades of drag | 5 + 0 horizontal and vertical grades of drag |