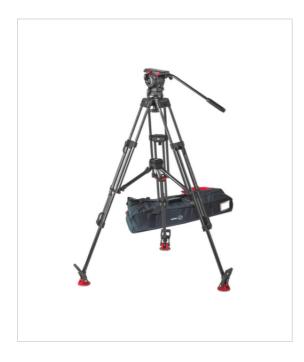

# Sachtler System FSB 10 carbon fibre with Fluid Head, ENG 2 CF Tripod, Mid-Level Spreader & Bag

SKU: 1043

Speed is an important part of modern broadcasting and filming. The FSB 10 Fluid Head provides a great solution for news, documentaries, wildlife and any shoot where you need quick stability and durable reliability. Designed to accommodate digital cinema cameras like the Sony FS7 and Canon C500, the head has a sliding range of 120 mm. The fluid head has a 100 mm bowl interface for quick tripod mounting and an illuminated bubble level lets you level easily, even in poor light conditions. The sideload mechanism means that camera mounting is as simple as a touch and go quick release. Once you have mounted your camera, the FSB 10 Fluid Head doesn't restrict your movement. Frictionless leak-proof fluid drag with five levels of adjustment, while a zero setting and tilt drag control means you can completely disengage drag for fast, seamless panning in every movement.

When you need to work quickly and effectively, you need a tripod that won't slow you down. The best-selling Sachtler dual-extractible ENG 2CF carbon fibre tripod gives you optimal stability and reliable performance in every environment. Lightweight and twist-resistant, the one-piece carbon fibre design features a 100 mm bowl with tube diameter of 22 mm. The Sachtler quick clamping system makes locking the tripod in place securely as simple as three quick movements.

This tripod's dual extension provides improved reliability, boosting height range and carrying a payload of 40 kg. Weighing in at 2.4 kg with a transport length of 70 cm, the Sachtler ENG 2 CF provides a balance between lightweight and durability so that you never have to sacrifice performance for comfort and transportability.

#### What's in the box?

- \* Mid-level spreader 100/150
- \* Rubber Feet 100/150
- FSB 10
- \* Tripod ENG 2 CF
- \* Padded bag ENG