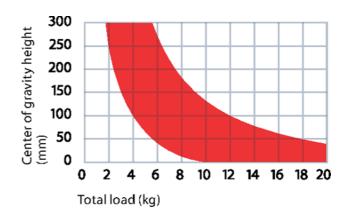

This tripod's dual extension provides improved reliability, boosting height range and carrying a payload of 40 kg. Weighing in at 2.4 kg with a transport length of 70 cm, the Sachtler ENG 2 CF provides a balance between lightweight and durability so that you never have to sacrifice performance for comfort and transportability.

#### **Technical specifications**

| Feature                 | Metric                                       | Imperial                                     |
|-------------------------|----------------------------------------------|----------------------------------------------|
| Weight                  | 6.80 kg                                      | 14.96 lb                                     |
| Temperature range       | -40 to 60 ℃                                  | -40 to 140 °F                                |
| Tilt range              | 90° to -75°                                  | 90° to -75°                                  |
| Payload                 | 4 to 12 kg                                   | 8.80 to 26.40 lb                             |
| Bowl size               | 100 mm                                       | 100 mm                                       |
| Material                | Carbon Fibre                                 | Carbon Fibre                                 |
| Transport length        | 890 mm                                       | 34.71 in                                     |
| Tripod stages           | 2                                            | 2                                            |
| Range                   | FSB                                          | FSB                                          |
| Sliding range           | 120 mm                                       | 4.68 in                                      |
| Interface Compatibility | Sideload                                     | Sideload                                     |
| Height with spreader    | 0.66 to 1.68 m                               | 2.16 to 5.51 ft                              |
| Spreader type           | Mid-level spreader                           | Mid-level spreader                           |
| Pan bar count           | 1                                            | 1                                            |
| Counterbalance          | 10 counterbalance steps                      | 10 counterbalance steps                      |
| Drag                    | 5 + 0 horizontal and vertical grades of drag | 5 + 0 horizontal and vertical grades of drag |