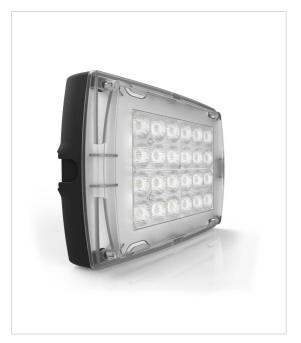

## Croma 2 LED Light

## SKU: MLCROMA2

Powerful and compact, the CROMA2 branded by Manfrotto powered by Litepanels, features the newest LED Surface Mount Technology which guarantees images with perfect colour rendition. The LED panel embeds innovative lenses which have been designed to achieve improved optical efficiency. Compact and powerful, it can be used both on camera and off. Colour temperature can be regulated from 3300K to 5600K, making CROMA2 the perfect versatile LED panel to match the existing ambient lighting. Diffuser gel in included.