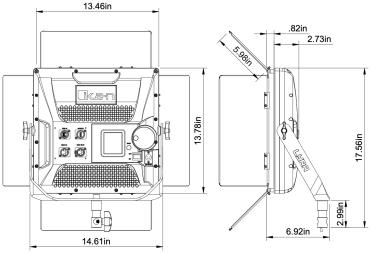

| Physical Data  Beam Angle 110 Degree                                   |                                                             |  |
|------------------------------------------------------------------------|-------------------------------------------------------------|--|
|                                                                        |                                                             |  |
|                                                                        |                                                             |  |
| Fixture Dimensions 14 x 14 x 3 in. / 35.5 x 35.5 x 7.6 cm              | 14 x 14 x 3 in. / 35.5 x 35.5 x 7.6 cm                      |  |
| Fixture Weight 6 lbs / 2.7 kg                                          | 6 lbs / 2.7 kg                                              |  |
| Illumination Dimensions 12 x 12 in. / 31 x 31 cm                       | 12 x 12 in. / 31 x 31 cm                                    |  |
| Mechanical Data                                                        |                                                             |  |
| Build Material Heavy Duty Resin Plastic / Metal                        |                                                             |  |
| Lens 1/2 Stop Soft Diffusion Panel                                     | 1/2 Stop Soft Diffusion Panel                               |  |
| Mounting 30 Degree Angled Yoke, Supports Stage Clamps                  | 30 Degree Angled Yoke, Supports Standard<br>Stage Clamps    |  |
| Stand Use  Baby 5/8"" & Junior 1-1/8" Combo P Degree Offset            | Baby 5/8"" & Junior 1-1/8" Combo Pin w/ 90<br>Degree Offset |  |
| Barn Doors Installed                                                   |                                                             |  |
| Electronical Data                                                      |                                                             |  |
| Power Input 110-220VAC                                                 |                                                             |  |
| Operating Voltage 48VDC                                                |                                                             |  |
| Frequency 50/60 Hz                                                     |                                                             |  |
| Max Power Consumption 85 W                                             |                                                             |  |
| Color Temperature Bi-Color 3200K-5600K                                 |                                                             |  |
| Power Loss Last Scene Hold                                             |                                                             |  |
| LED Type Chip LEDs                                                     |                                                             |  |
| CRI 97                                                                 |                                                             |  |
| TLCI 99                                                                |                                                             |  |
| Power Supply Input: 110-220VAC; Output: 48VDC (Not Included)           | @3.12A                                                      |  |
| Functionality                                                          |                                                             |  |
| Input/Output Ports RJ45, USB Type A, DMX512 In & Out 3 Pin XLR (Power) | t (5 Pin),                                                  |  |
| DMX ArtNet, sACN, or DMX512 (5 Pin XLR                                 | <b>(</b> )                                                  |  |
| Dimming Range 0 - 100%                                                 |                                                             |  |
| Cooling Passive                                                        |                                                             |  |
| LED Lifetime 70,000 Hours                                              |                                                             |  |
| Display LCD Screen                                                     |                                                             |  |
| Environmental Data                                                     |                                                             |  |
| Operation Temperature 10 - 110 °F                                      |                                                             |  |