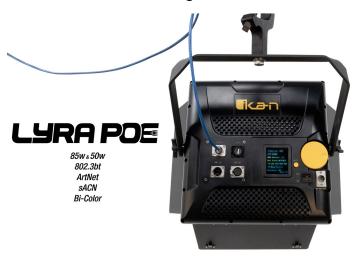

## Lyra POE 1x1 Bi-Color Studio Panel Soft LED Light w/ ArtNet and sACN DMX

The Ikan LBX10-POE is a cutting-edge 1×1 soft panel LED light that is simultaneously powered (via PoE++) and DMX controlled (via ArtNet or sACN) through a single Cat6 RJ45 Ethernet cable. These PoE++ lights redefine simplicity, allowing quick and easy connectivity through an Ethernet cable. (Patent Pending)