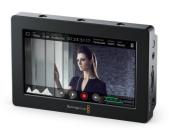

# **Blackmagic Video Assist**

Blackmagic Video Assist adds professional monitoring and high quality recording to any camera. SDI and HDMI inputs mean you can connect to any video camera or DSLR's. The 5" full resolution HD monitor ensures perfect focus and framing and the professional ProRes and DNxHD recorder uses high speed SD cards and saves files compatible with modern NLE software. The touchscreen allows settings, histogram, audio meters, timecode display and much more. Slots for dual LP-E6 batteries.