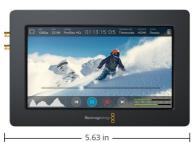

sources. Always confirm copyright ownership before capture or distribution of content.

## Media

#### Media

1 x UHS-I from SD/HD recording.

#### Media Type

SDXC UHS-I and SDHC UHS-I SD cards.

## Supported Codecs

ProRes 422 HQ, ProRes 422, ProRes 422 LT, ProRes Proxy, DNxHD 220x, DNxHD 145, DNxHD 45, DNxHD 220x MXF, DNxHD 145 I

#### Control

#### **Recorder Control**

Integrated capacitive touch LCD screen with onscreen controls for settings and navigating menus.

#### **External Control**

SDI start/stop, timecode run.

## **Operating Systems**



Mac OS X 10.10 Yosemite, Mac OS X 10.11 El Capitan or later.



Windows 8.1 or Windows 10.

## Power Requirements

## **Power Supply**

1 x External 12V power supply.

LP-E6 Lithium-Ion batteries not included.

## Physical Specifications







0z 12.77 oz

## **Environmental Specifications**

**Operating Temperature** 

5° to 40° C (41° to 104° F)

Storage Temperature

-21° to 45° C (-6° to 113° F)

**Relative Humidity** 

0% to 90% non-condensing

## What's Included

Blackmagic Video Assist

SD card with software and manual

## Warranty

12 Month Limited Manufacturer's Warranty.

Excluding: batteries and cables which will be free from defects in materials and workmanship for a period of 12 months from the date of purchase.

| All items on this website are copyright Blackmagic Design Pty. Ltd. 2017, all rights reserved.  All trademarks are property of their respective owners. MSRP excludes sales taxes/duties and shipping costs. |  |
|------------------------------------------------------------------------------------------