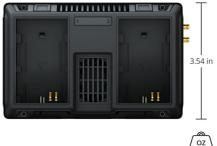

ces. Always confirm copyright ownership before capture or distribution of content.

## Media

#### Media

1 x UHS-I from SD/HD recording.

#### Media Type

SDXC UHS-I and SDHC UHS-I SD cards.

## Supported Codecs

ProRes 422 HQ, ProRes 422, ProRes 422 LT, ProRes Proxy, DNxHD 220x, DNxHD 145, DNxHD 45, DNxHD 220x MXF, DNxHD 145 I

#### Control

#### **Recorder Control**

Integrated capacitive touch LCD screen with onscreen controls for settings and navigating menus.

#### **External Control**

SDI start/stop, timecode run.

## **Operating Systems**



Mac OS X 10.10 Yosemite, Mac OS X 10.11 El Capitan or later.



Windows 8.1 or Windows 10.

## Power Requirements

## **Power Supply**

1 x External 12V power supply.

LP-E6 Lithium-Ion batteries not included.

## Physical Specifications







0z 12.77 oz

## **Environmental Specifications**

**Operating Temperature** 

5° to 40° C (41° to 104° F)

Storage Temperature

-21° to 45° C (-6° to 113° F)

**Relative Humidity** 

0% to 90% non-condensing

## What's Included

Blackmagic Video Assist

SD card with software and manual

## Warranty

12 Month Limited Manufacturer's Warranty.

Excluding: batteries and cables which will be free from defects in materials and workmanship for a period of 12 months from the date of purchase.

| All items on this website are copyright Blackmagic Design Pty. Ltd. 2017, all rights reserved.  All trademarks are property of their respective owners. MSRP excludes sales taxes/duties and shipping costs. |  |
|----------------------------------------------------------------------------------------------