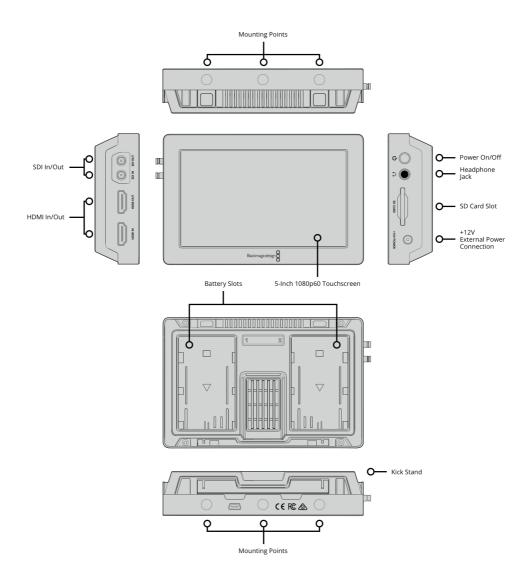

#### Connections

#### **SDI Video Inputs**

1

#### **SDI Video Outputs**

1

#### **HDMI Video Inputs**

1

#### **HDMI Video Outputs**

1

## **Analog Audio Outputs**

1 x 3.5 mm stereo analog audio output jack.

#### SD Interface

1 x UHS-1 SD slot

## **Screen Dimensions**

5" 1920 x 1080.

## **Power Supply**

1 x External 12V power supply.

LP-E6 Lithium-Ion batteries not included.