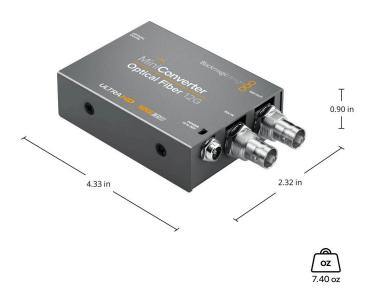

between standard definition, high definition, level A or level B 3G-SDI, 6G-SDI and 12G-SDI.

#### **SDI Video Sampling**

4:2:2 and 4:4:4

#### **SDI Audio Sampling**

Television standard sample rate of 48 kHz and 24-bit.

#### SDI Color Precision

4:2:2 and 4:4:4

## **SDI Color Space**

YUV and RGB

#### **SDI Auto Switching**

Automatically detects SD, HD or 12G-SDI.

## **ASI Support**

Yes

# Operating Systems



Mac 10.15 Catalina, Mac 11.1 Big Sur or later.



Windows 10, 64-bit.

# **Settings Control**

No user controls.

# Power Requirements

# **Power Supply**

+12V universal power supply included with international socket adapters for all countries. Cable tie point.

## **Power Consumption**

2 Watts

## **Operational Voltage Range**

6 - 36V DC

# **Physical Specifications**



# **Environmental Specifications**

| Operating temperature       |  |  |  |  |
|-----------------------------|--|--|--|--|
| 0° to 40° C (32° to 104° F) |  |  |  |  |

Storage temperature -20° to 45° C (-4° to 113° F) Relative Humidity
0% to 90% non-condensing

# What's Included

Mini Converter Optical Fiber 12G +12V universal power supply with international socket adapters

# Warranty

3 Year Limited Manufacturer's Warranty.

| luties, but excludes sales tax and shipping costs. This website uses remarketing services to advertise on third party websites to previous visitors to our site. You car ipt out at any time by changing cookie settings. Privacy Policy. |                |  |  |  |  |
|--------------------------------------------------------------------------------------------------