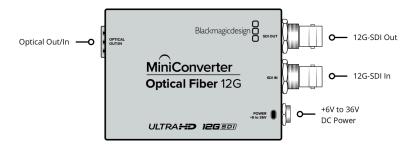

## **SDI Video Inputs**

1 x SD, HD and 12G-SDI Video and 1 x Optical Fiber Input.

## **SDI Video Outputs**

Automatically matches the SD, HD and 12G-SDI video input on the Optical Fiber.

## **Optical Fiber Connection (optional)**

1 x SMPTE optical fiber SFP socket. Optical fiber SFP module sold separately.