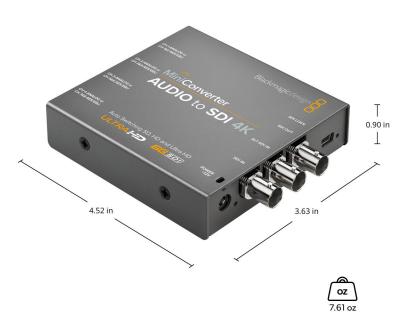

Audio Sampling**

Television standard sample rate of 48kHz and 24-bit.

#### **SDI Color Precision**

4:2:2, 4:4:4

## **SDI Color Space**

YUV, RGB

#### **SDI Auto Switching**

Automatically selects between SD, HD, 3G and 6G-SDI.

## Software

#### **Software Control**

Mac™ and Windows™ software upgrade via USB.

## **Internal Software Upgrade**

Via included updater application.

# **Operating Systems**



Mac 10.15 Catalina, Mac 11.1 Big Sur or later.



Windows 10, 64-bit.

# Settings Control

Mini Switches or USB software.

# Power Requirements

# **Power Supply**

+12V universal power supply included with international socket adapters for all countries. Cable tie point.

## **Power Consumption**

8.40 Watts

# **Operational Voltage Range**

12 - 31V DC

# Physical Specifications



# **Environmental Specifications**

# Operating temperature

0° to 40° C (32° to 104° F)

# Storage temperature

-20° to 45° C (-4° to 113° F)

# **Relative Humidity**

0% to 90% non-condensing

# What's Included

Mini Converter Audio to SDI 4K

12V universal power supply with international socket adapters

# Warranty

3 Year Limited Manufacturer's Warranty.

| uties, but excludes sales tax and shipping costs. This website uses remarketing services to advertise on third party websites to previous visitors to our site. You ca pt out at any time by changing cookie settings. Privacy Policy |                |  |  |  |
|-------------------------------------------------------------------------------------------------------------------------------------------------------------------------------