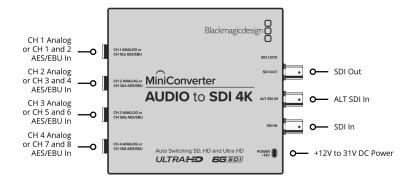

#### **SDI Video Inputs**

1 x SD, HD or 6G-SDI. 1 x ALT SDI Input for automatic switch over if main input fails.

#### **SDI Video Outputs**

1 x Embedded SDI Output.

### **Analog Audio Inputs**

4 channels of professional balanced analog audio with standard 1/4 inch jack connections.

### **Digital Audio Inputs**

8 channels of professional balanced digital with standard 1/4 inch jack connections.

## **Updates and Configuration**

Via USB 2.0 high speed. (480 Mb/s)

# **Power Supply**

+12V universal power supply included with international socket adapters for all countries. Cable tie point.

# **Operational Voltage Range**

12 - 31V DC