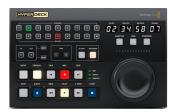

# HyperDeck Extreme Control

HyperDeck Extreme Control adds traditional broadcast deck controls to HyperDeck Extreme 8K. It works like a traditional broadcast deck with a familiar layout. Control up to 8 decks via industry standard RS-422 control.

## Displays

8 digit, 7 segment LED timecode display.