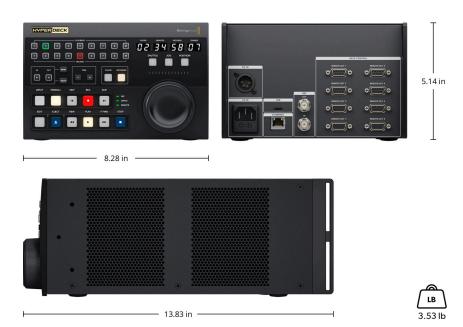

#### Connections

**Deck Control Outputs** 

8 x RS-422

**Reference Input**Tri-Sync or Black Burst.

**Reference Output** 

Follows reference input.

Ethernet 1Gb/s **Computer Interface** 

1 x USB-C for software updates.

## Physical Installation

3 rack units height, half rack width.

## Physical Specifications