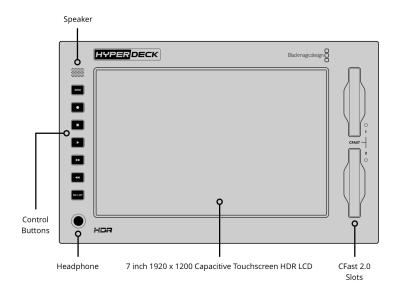

#### **Built in Speaker**

Mono

#### Screen

7 inch 1920 x 1200. 2000 nit DCI-P3 100% HDR LCD

#### Media

2 x CFast 2.0 card slots and 1 x USB-C 3.1 Gen 2 expansion port for external recording of SD, HD, and Ultra HD.

#### **Built in Control Panel**

Integrated capacitive touchscreen LCD with onscreen controls for settings and navigating menus.