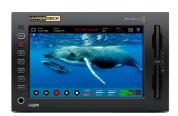

# HyperDeck Extreme 4K HDR

HyperDeck Extreme 4K HDR features the trusted reliability of HyperDeck combined with new innovations such as space saving H.265 files, optional internal cache, 3D LUTs and HDR support! With the ability to record up to native 4K in H.265, you get reduced storage costs and amazing image quality. The large touch screen ensures a perfect view of your recording as well as control over all deck settings.