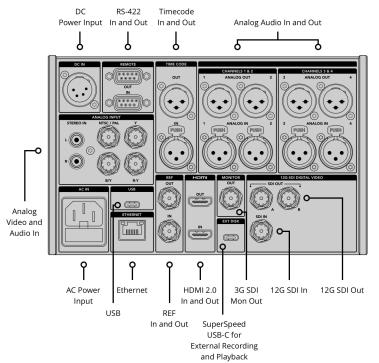

## **SDI Video Inputs**

1

#### **SDI Video Outputs**

3 (12G-SDI A and B plus 3G-SDI Monitor Out)

#### **Analog Video Inputs**

1 x Component YUV on 3 BNCs, 1 x Composite NTSC/PAL on 1 BNC.

#### **Analog Audio Inputs**

4 Channels of professional balanced analog audio via XLR connectors and 2 channels of consumer unbalanced via RCA connectors.

#### **Timecode Connections**

1 x XLR in and 1 x XLR out.

#### **Remote Control**

1 x RS-422 In, 1 x RS-422 Out.

#### **Ethernet**

10Gb/s

#### **External Recording**

1 x USB-C 3.1 Gen 2 (up to 10Gb/s) for external disk recording.

#### Computer Interface

1 x USB-C for software updates.

# **Power Supply**

1 x Internal 100 - 240V AC. 1 x 4 pin XLR 12V DC IN for external power or battery use.