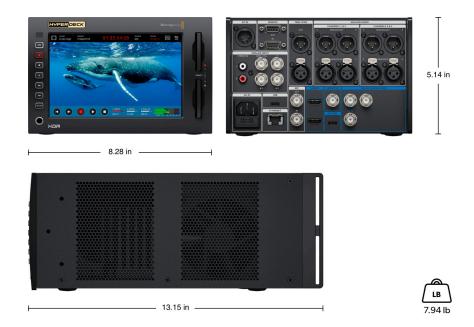

# Physical Installation

3 rack units height, half rack width.

# Physical Specifications

# **Environmental Specifications**

| Operating Temperature      | Storage Temperature           | Relative Humidity        |
|----------------------------|-------------------------------|--------------------------|
| 0° to 40° C (32°to 104° F) | -20° to 60° C (-4° to 140° F) | 0% to 90% non-condensing |