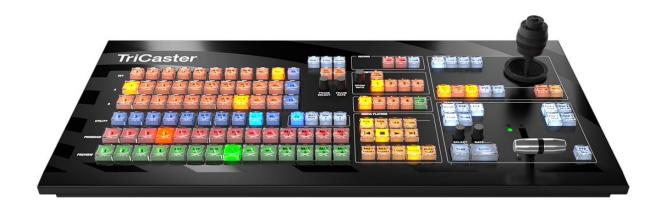

## **TriCaster TC1 Control Panel**

The TriCaster TC1SP control panels are expertly engineered to combine the comprehensive functionality, precision controls, premium hardware mechanics, and ergonomic design that operators need, with modern styling that appeals to clients and executives.

|                | TriCootor TC1CD Control Donol            |
|----------------|------------------------------------------|
|                | TriCaster TC1SP Control Panel            |
| Stripes        | 1.5 x panel stripes                      |
| Source Buttons | 14 x switcher source buttons             |
|                | 11 x M/E source buttons                  |
| Joystick       | 1 x multi-mode joystick (3-axis)         |
| T-Bar          | 1 x multi-mode T-Bar                     |
| Connectivity   | USB                                      |
| Physical       | TriCaster TC1SP chassis                  |
|                | 23.5 x 2.5 x 11.6 (59.7 x 6.4 x 29.5 cm) |

TriCaster TC1SP control panel

Panel appearance subject to change without notice.