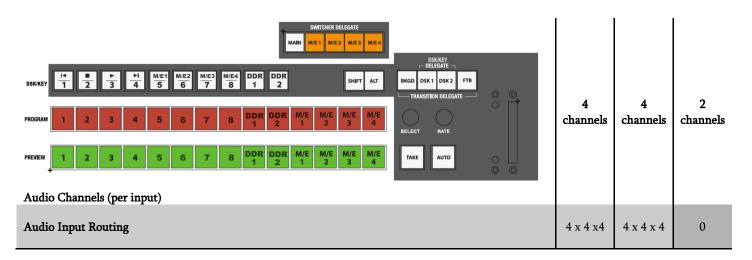

## **TriCaster® Mini Control Surface**

The TriCaster<sup>®</sup> Mini control surface is expertly engineered to combine the comprehensive functionality, precision controls, premium hardware mechanics, and ergonomic design that operators need, with modern styling that appeals to clients and executives.