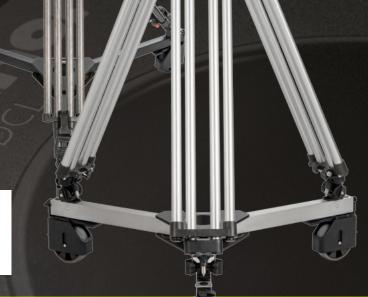

### **TURN YOUR TRIPOD INTO A DOLLY**

Our customers asked, and we answered. OConnor is proud to introduce a new range of wheeled dollies that bring even greater versatility, portability, and convenience to on-location shoots. Designed to attach easily to our industry-leading tripods, the dollies make it easier than ever to change locations and reposition camera setups for the next shot. Or, use the dolly-tripod combo on a smooth studio floor for dynamic horizontal camera movements.

#### OConnor dollies are available in two versions:

- · DCM, for use with OConnor 30L and 60L tripods
- · DCL, for use with OConnor Cine and Cine Baby tripods

#### **KEY FEATURES**

- Robust, lightweight, and compact construction
- Adjustable cable guards, perfect for studio or on-location shooting
- Fast-action foot brakes
- Track locks for castoring, tracking, or tricycle steer modes
- Fast-folding, with integral carry handle for easy transportation