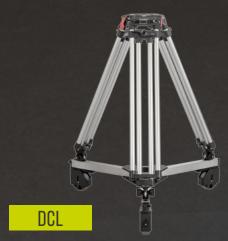

#### OConnor dollies are available in two versions:

- · DCM, for use with OConnor 30L and 60L tripods
- · DCL, for use with OConnor Cine and Cine Baby tripods

# PRODUCT SPECIFICATIONS

| MODEL                      | OConnor DCM Dolly           | OConnor DCL Dolly                     |
|----------------------------|-----------------------------|---------------------------------------|
| PART #                     | C1261-0001                  | C1262-0002                            |
| COMPATABILITY              | OConnor 30L and 60L Tripods | OConnor Cine and<br>Cine Baby Tripods |
| LEG RADIUS                 | 19.3" (49cm)                | 19.3" (49cm)                          |
| CASTOR DIAMETER            | 4" (100mm)                  | 5" (125mm)                            |
| COLLAPSED LENGTH           | 26" (66cm)                  | 27.5" (70cm)                          |
| HEIGHT                     | 6.3" (160mm)                | 7.5"                                  |
| DOLLY WEIGHT               | 9.8lb (4.45kg)              | 15.5lb (7kg)                          |
| PAYLOAD CAPACITY           | 210lb (95kg)                | 310lb (140kg)                         |
| TRACK LOCKS                | <b>✓</b>                    | $\checkmark$                          |
| ADJUSTABLE<br>CABLE GUARDS | $\checkmark$                | <b>✓</b>                              |
| FOOT BRAKES                | <b>✓</b>                    | <b>√</b>                              |
| FOLDING                    | $\checkmark$                | ✓                                     |
| INTEGRATED<br>HANDLE       | ✓                           | 1                                     |
| MSRP                       | £1210, €1400, \$1700        | £1895, €2300, \$2800                  |