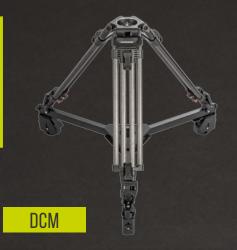

## DCM AND DCL

All-New Tripod Dollies for Smooth and Efficient On-Location Shooting

#### OConnor dollies are available in two versions:

- · DCM, for use with OConnor 30L and 60L tripods
- · DCL, for use with OConnor Cine and Cine Baby tripods

# PRODUCT SPECIFICATIONS

| MODEL                      | OConnor DCM Dolly           | OConnor DCL Dolly                     |
|----------------------------|-----------------------------|---------------------------------------|
| PART #                     | C1261-0001                  | C1262-0002                            |
| COMPATABILITY              | OConnor 30L and 60L Tripods | OConnor Cine and<br>Cine Baby Tripods |
| LEG RADIUS                 | 19.3" (49cm)                | 19.3" (49cm)                          |
| CASTOR DIAMETER            | 4" (100mm)                  | 5" (125mm)                            |
| COLLAPSED LENGTH           | 26" (66cm)                  | 27.5" (70cm)                          |
| HEIGHT                     | 6.3" (160mm)                | 7.5"                                  |
| DOLLY WEIGHT               | 9.8lb (4.45kg)              | 15.5lb (7kg)                          |
| PAYLOAD CAPACITY           | 210lb (95kg)                | 310lb (140kg)                         |
| TRACK LOCKS                | <b>✓</b>                    | $\checkmark$                          |
| ADJUSTABLE<br>CABLE GUARDS | $\checkmark$                | <b>✓</b>                              |
| FOOT BRAKES                | <b>✓</b>                    | <b>√</b>                              |
| FOLDING                    | $\checkmark$                | ✓                                     |
| INTEGRATED<br>HANDLE       | ✓                           | 1                                     |
| MSRP                       | £1210, €1400, \$1700        | £1895, €2300, \$2800                  |